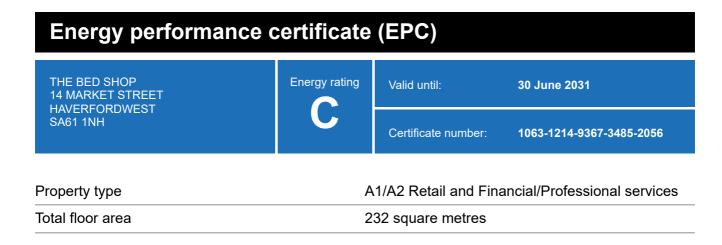

### **Energy rating and score**

This property's energy rating is C.

Properties get a rating from A+ (best) to G (worst) and a score.

The better the rating and score, the lower your property's carbon emissions are likely to be.

## Breakdown of this property's energy performance

| Main heating fuel                          | Grid Supplied Electricity       |
|--------------------------------------------|---------------------------------|
| Building environment                       | Heating and Natural Ventilation |
| Assessment level                           | 3                               |
| Building emission rate (kgCO2/m2 per year) | 104.9                           |
| Primary energy use (kWh/m2 per year)       | 621                             |